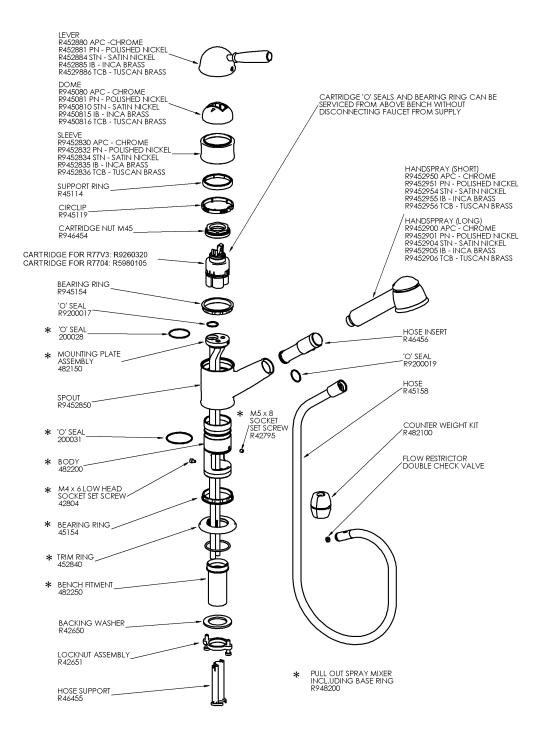

# **Country Pull-Out Kitchen Faucet with Vacuum Breaker**

**ROHL Pull-Out Kitchen Faucets** 

**R77V3** 

#### **FEATURES**

- Vacuum breaker model
- Dissimilar ceramic discs for smooth operation and long life
- Stainless steel coil & long-lasting chlorine resistant inner liner
- 1 3/8" cutout
- 3/8" copper tube
- 2 1/4" max. installation depth
- Deep deck extension available: R482260

#### **COLORS/FINISHES**

- Polished Chrome
- Polished Nickel
- Satin Nickel
- Tuscan Brass
- Inca Brass

### **WARRANTY**

- Limited Lifetime
- \* No Warranty on Tuscan Brass Finish (TCB)





## **R77V3 Spare Parts**