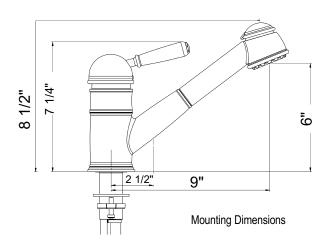

#### **FEATURES**

- Vacuum breaker model
- Dissimilar ceramic discs for smooth operation and long life
- Stainless steel coil & long-lasting chlorine resistant inner liner
- 1 3/8" cutout
- 3/8" copper tube
- 2 1/4" max. installation depth
- Deep deck extension available: R482260