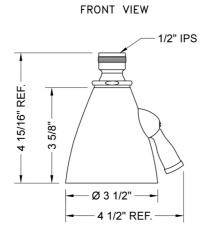

IPS adjustable brass ball joint to adjust angle of showerhead
- 8 adjustable jets with 64 individual sprays
- Adjusts from wide to narrow rain
- Easy clean flush system
- Available flow rate: 2.5, 2.0, 1.75, 1.5 GPM (Not recommended at 2.0, 1.75, 1.5 GPM)



#### AVAILABLE FINISHES:

| Polished Chrome (PCH)   |
|-------------------------|
| Satin Nickel (SN)       |
| Polished Nickel (PN)    |
| Oil-Rubbed Bronze (ORB) |
| Vintage Bronze (VB)     |
| Satin Gold (SG)         |
| Bombay Gold (BG)        |

Satin Chrome (SC) Pewter (PEW) Antique Brass (AB) Polished Brass (PB) Satin Brass (SB) Polished Gold (PG) Jewelers Gold (JG) Bronze Umber (BU) Caramel Bronze (CB) Antique Copper (ACU) Polished Copper (PCU) Matte Black (MBK) Black Nickel (BKN) Satin Cooper (SCU)

## SPECIFICATION DRAWING:



#### FRONT VIEW



## SPRAY PATTERNS:





JACLO INDUSTRIES | CRANFORD, NJ | 908.653.4433 | INFO@JACLO.COM | JACLO.COM