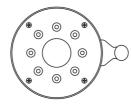

#### FEATURES:

- 3 <sup>1</sup>/<sub>2</sub>" Brass adjustable spray showerhead
- $1/_2$ " IPS adjustable brass ball joint to adjust angle of showerhead
- 8 adjustable jets with 64 individual sprays
- Adjusts from wide to narrow rain
- Easy clean flush system
- Available flow rate: 2.5, 2.0, 1.75, 1.5 GPM (Not recommended at 2.0, 1.75, 1.5 GPM)