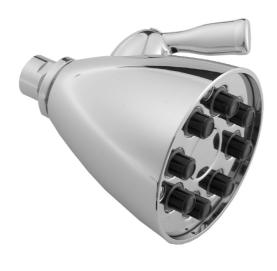

# Storm Showerhead Model #: B730-1.75-

#### FEATURES:

- 3 <sup>1</sup>/<sub>2</sub>" Brass adjustable spray showerhead
- $1/_2$ " IPS adjustable brass ball joint to adjust angle of showerhead
- 8 adjustable jets with 64 individual sprays
- Adjusts from wide to narrow rain
- Easy clean flush system
- Available flow rate: 2.5, 2.0, 1.75, 1.5 GPM (Not recommended at 2.0, 1.75, 1.5 GPM)