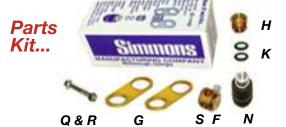

## **CERTIFIED LEAD FREE** 800SB Series Yard Hydrant Parts

| Ref. | Part<br>No. | Name of Part                        |
|------|-------------|-------------------------------------|
|      | 850SB       | Parts Kit                           |
|      | 840SB       | Head Complete                       |
| Α    | 8820        | Head                                |
| В    | 8821        | Handle                              |
| C    | 8822SB      | Valve Body                          |
| Ď    | 8843        | Stainless Steel Extension Rod 7/16" |
| E    | 8824*       | Flow Lock Wheel                     |
| F    | 8825•       | Brass Connector                     |
| G    | 8826•       | Brass Links, Pair                   |
| Н    | 8847•       | Brass Packing Nut                   |
| 1    | 8844        | Aluminum Hose Adapter               |
| J    | 8829*       | Brass Stem, Square Head             |
| K    | 8839•       | Buna-N "O" Rings, Pair              |
| L    | 8814        | Pump Rod, 7/16"                     |
| M    | 8815        | Galvanized Pipe Casing, 1"          |
| N    | 8842•       | Plunger (One Piece)                 |
| P    | 8834        | Rod Coupling, 7/16"                 |
| Q    | 8301•       | Stainless Steel Lock Nut            |
| R    | 8836•       | Fulcrum Bolt Stainless Steel        |
| S    | 8837•       | Set Screw (Square Head S.S.)        |
| T    | 8610*       | Screw for Flow Lock Wheel           |

- · Included in Parts Kit.
- \* These parts make up the flow lock wheel assembly.