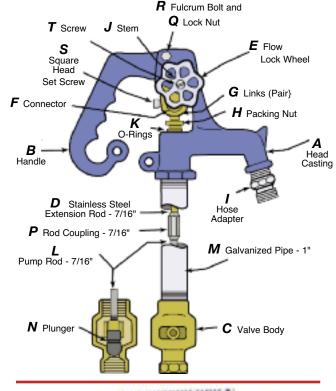

## **CERTIFIED LEAD FREE** 800SB Series Yard Hydrant Parts

| Ref. | Part<br>No. | Name of Part                        |
|------|-------------|-------------------------------------|
|      | 850SB       | Parts Kit                           |
|      | 840SB       | Head Complete                       |
| Α    | 8820        | Head                                |
| В    | 8821        | Handle                              |
| C    | 8822SB      | Valve Body                          |
| Ď    | 8843        | Stainless Steel Extension Rod 7/16" |
| E    | 8824*       | Flow Lock Wheel                     |
| F    | 8825•       | Brass Connector                     |
| G    | 8826•       | Brass Links, Pair                   |
| Н    | 8847•       | Brass Packing Nut                   |
| 1    | 8844        | Aluminum Hose Adapter               |
| J    | 8829*       | Brass Stem, Square Head             |
| K    | 8839•       | Buna-N "O" Rings, Pair              |
| L    | 8814        | Pump Rod, 7/16"                     |
| M    | 8815        | Galvanized Pipe Casing, 1"          |
| N    | 8842•       | Plunger (One Piece)                 |
| P    | 8834        | Rod Coupling, 7/16"                 |
| Q    | 8301•       | Stainless Steel Lock Nut            |
| R    | 8836•       | Fulcrum Bolt Stainless Steel        |
| S    | 8837•       | Set Screw (Square Head S.S.)        |
| T    | 8610*       | Screw for Flow Lock Wheel           |

- · Included in Parts Kit.
- \* These parts make up the flow lock wheel assembly.