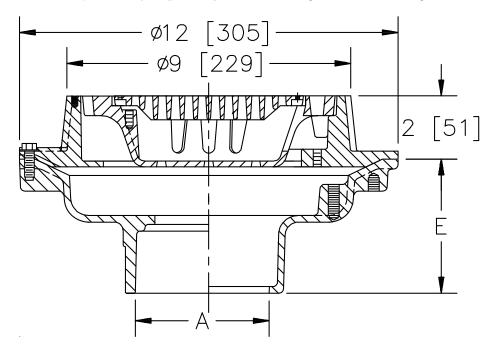

## 9 [229] MEDIUM-DUTY DRAIN WITH SUR-SET BUCKET

**SPECIFICATION SHEET** 

TAG \_\_\_\_\_

Dimensional Data (inches and [ mm ]) are Subject to Manufacturing Tolerances and Change Without Notice

| A - Pipe Size<br>Inches [mm] | Approx.<br>Wt. Lbs.<br>[kg] | Grate Open<br>Area Sq. In.<br>[cm²] |
|------------------------------|-----------------------------|-------------------------------------|
| 2, 3, 4 [51, 76, 102]        | 21 [10]                     | 9 [58]                              |

## **ENGINEERING SPECIFICATION:** ZURN Z554

9" [229mm] Diameter top drain, Dura-Coated cast iron body with bottom outlet, seepage pan and combination membrane flashing clamp and frame and medium-duty cast iron grate with sur-set bucket.

**OPTIONS** (Check/specify appropriate options)

| PIPE SIZE                                                                                                                                                                                                                                      |                                                                                                                                                                                                      | (Specify size/ty | /pe) <b>OUTLET</b>            | 'E' BODY HT. DIM.                       |
|------------------------------------------------------------------------------------------------------------------------------------------------------------------------------------------------------------------------------------------------|------------------------------------------------------------------------------------------------------------------------------------------------------------------------------------------------------|------------------|-------------------------------|-----------------------------------------|
| 4 [102]<br>2, 3, 4 [51, 70<br>2, 3, 4 [51, 70                                                                                                                                                                                                  | •                                                                                                                                                                                                    | IP<br>NH<br>NL   | Threaded<br>No-Hub<br>Neo-Loc | 2-3/4 [70]<br>4-3/4 [121]<br>3-1/2 [89] |
| PREFIXES Z D.C.C.I. Body and Top* ZB D.C.C.I. Body with Polished Bronze Top (Add 3/16 [5] to 2 [51] Dim. & 3/4 [20] to 9 [229] Dim.) ZN D.C.C.I. Body with Polished Nickel Bronze Top (Add 3/16 [5] to 2 [51] Dim. & 3/4 [20] to 9 [229] Dim.) |                                                                                                                                                                                                      |                  |                               |                                         |
| SUFFIXES                                                                                                                                                                                                                                       | Acid Resisting Epoxy Coate<br>Galvanized Cast Iron<br>Trap Primer Connection<br>Neo-Loc Test Cap Gasket<br>(2, 3, 4 [51, 76, 102] NL Bott<br>Top Secured with Slotted So<br>Vandal-Proof Secured Top | om Outlet Only)  |                               |                                         |