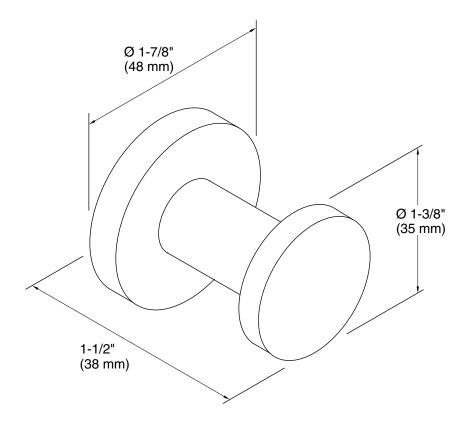

# **Technical Information**

All product dimensions are nominal.

Material: Brass, Zinc