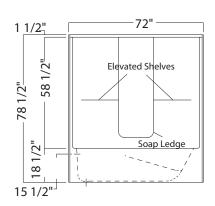

#### **Standard Features:**

- One-piece tub shower with AcrylX <sup>™</sup> finish
- Built-in back wall shelves with integrated soap dish
- Right or left-hand drain
- Textured floor
- 17 1/4 inch deep sump
- Bottom bathing well: 47 inch L x 20 inch W

# SBW-3672 alcove tub shower

**Model number:** 

141006

**Dimensions:** 72" x 36" x 77" **Installation:** Alcove **Material:** AcrylX™

Dimensions:

72 x 36 x 77 in.

Water capacity:

57 gallons

Weight:

167 lbs

Bathing well:

47 X 20 in.

Deep sump height:

17 1/2 in.

Drain location:

Left