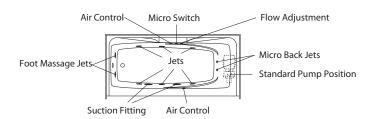

#### Systems:

8 Bodywrap

#### **Options** (Visit our website for a complete list of our options)

| No          | Description                              |  |
|-------------|------------------------------------------|--|
| ☐ OPT 10172 | In-line heater (factory-installed)       |  |
| ☐ OPT 10174 | Pump position opposite standard position |  |
| ☐ OPT 20209 | Trim Kit for Bodywrap whirlpool system   |  |