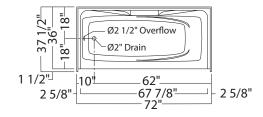

# SBW-3672 alcove tub shower

**Model number:** 

141006

**Dimensions:** 72" x 36" x 77" **Installation:** Alcove **Material:** AcrylX™

Dimensions:

72 x 36 x 77 in.

Water capacity:

57 gallons

Weight:

167 lbs

Bathing well:

47 X 20 in.

Deep sump height:

17 1/2 in.

Drain location:

Left

Right

All dimensions are approximate. Structure measurements must be verified against the unit to ensure proper fit.

| Project:        |
|-----------------|
| Contractor:     |
| Representative: |
| <br>Date:       |
| Tel:            |
| Notes:          |
|                 |
|                 |