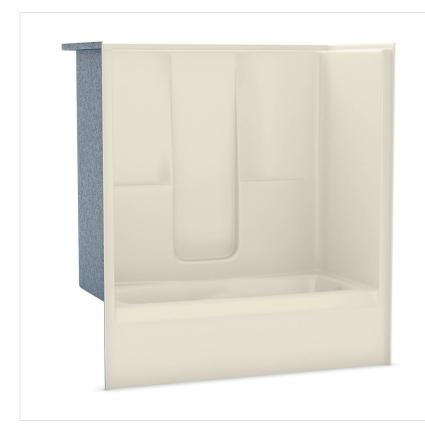

## SBW-3672 alcove tub shower

**Model number:** 

141006

**Dimensions:** 72" x 36" x 77" **Installation:** Alcove **Material:** AcrylX™

#### **Standard Features:**

- One-piece tub shower with AcrylX <sup>™</sup> finish
- Built-in back wall shelves with integrated soap dish
- Right or left-hand drain
- Textured floor
- 17 1/4 inch deep sump
- Bottom bathing well: 47 inch L x 20 inch W

#### **Product characteristics:**

- One-Piece Unit
- Integrated Shelving
- Textured Floor