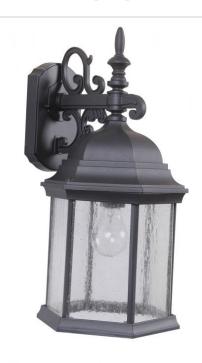

# **Hex Style Cast - Z694**

Hex Style Cast Wall Mount

**Color** Textured Matte Black

#### **Glass or Shade Color**

The Hex Style Lantern Collection with Clear Seeded Glass adorns your home with a warm glow and timeless beauty.

- Die-Cast/sand-cast aluminum components
- Finish is treated with UV guard