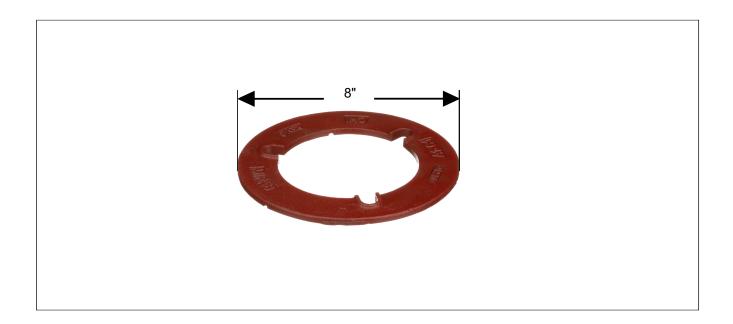

## **MEMBRANE CLAMP FOR SMALL FLOOR DRAINS**

**Specification:** 8" diameter lacquered cast iron membrane clamp. Weepholes included on underside to drain water.

Function: Used with MIFAB A1 bodies to seal the waterproofing membrane.

| PART NO. | WT (LBS.) |
|----------|-----------|
| A1-C1    | 1.50      |

| SUFFIX | OPTIONAL VARIATIONS                 |
|--------|-------------------------------------|
| -11    | Acid resistant powder epoxy coating |
| -13    | Galvanized coating                  |