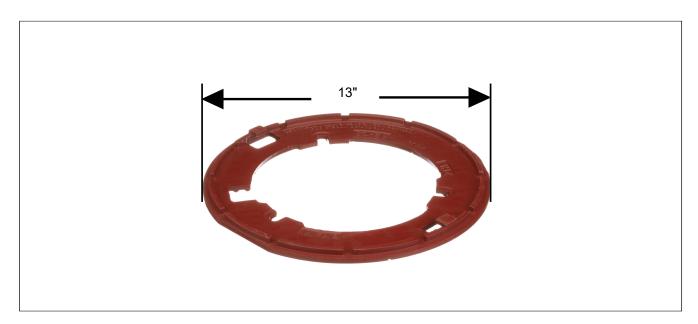

## MEMBRANE CLAMP FOR LARGE DRAINS

**Specification:** 13" diameter Lacquered cast iron membrane clamp and dome receiver with integral gravel with weepholes on underside to drain water.

**Function:** Used with MIFAB's A2 and A3 bodies to receive the dome strainer for roof drains and to also seal the waterproofing membrane. Also used with MIFAB's large floor and area drains to seal the waterproofing membrane. Serves as MIFAB's standard R1200-EU roof drain extension system and standard underdeck clamp (Suffix -U).