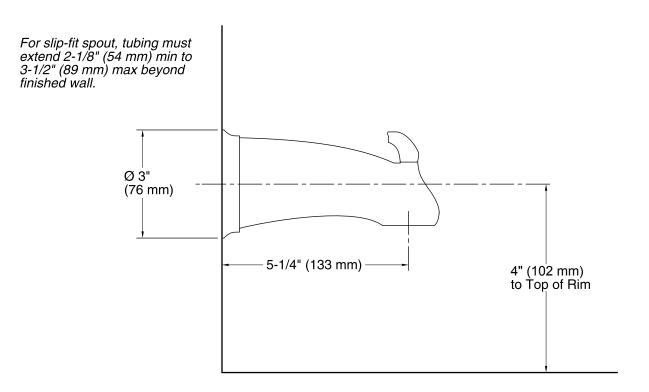

## **Technical Information**

All product dimensions are nominal. Spout reach: 5-1/4" (133 mm)

## **Notes**

Install this product according to the installation guide.

Cap the shower outlet if the deck-mounted spout, diverter, or handshower is connected to the spout outlet.

If installing a K-304 valve, install straight pipe or tube drop of 7" (178 mm) to 18" (457 mm) with single elbow between the valve and the wall-mount spout.