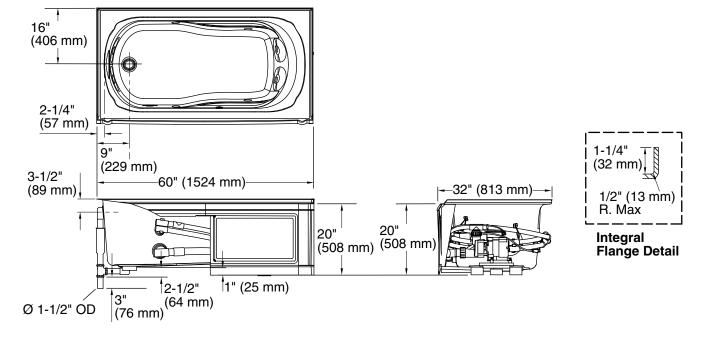

### **Product Diagram**

#### Features

- Acrylic
- Pump with air switch and grounding-type plug-in cord
- 8 color-matched Kohler hydro-massage jets
- Integral apron with removable access panel
- In-line heater
- Integral lumbar support and armrests to cradle the body
- Left or right drain
- Textured bottom surface
- Integral tile flange on 3 sides for alcove installation
- 60" (1524 mm) x 32" (813 mm) x 20" (508 mm)

### **Product Specification**

The acrylic bath whirlpool shall be 60" (1524 mm) in length, 32" (813 mm) in width, and 20" (508 mm) in height. Bath whirlpool shall have 8 color matched Kohler jets, a pump with air switch and grounding-type plug-in cord and an in-line heater. Bath whirlpool shall have an integral apron with removable panel for front access, integral tile flange on 3 sides for alcove installation and integral lumber support and armrests. Bath shall have a left or right drain, and a textured bottom surface. Bath whirlpool shall be Kohler Model K-1109-\_\_\_\_\_-.

### **Technical Information**

| Fixture*:                                       |                              |                              |     |    |      |  |
|-------------------------------------------------|------------------------------|------------------------------|-----|----|------|--|
| Basin area:                                     |                              |                              |     |    |      |  |
| Bathing well                                    |                              | 42" (1067 mm) x 20" (508 mm) |     |    |      |  |
| Top area                                        | 51" (1295 mm) x 24" (610 mm) |                              |     |    |      |  |
| Weight                                          | 135 lbs (61.2 kg)            |                              |     |    |      |  |
| To overflow:                                    |                              |                              |     |    |      |  |
| Water depth                                     | 14″ (356 mm)                 |                              |     |    |      |  |
| Capacity                                        | 60 gal (227.1 L)             |                              |     |    |      |  |
| * Approximate measurements for comparison only. |                              |                              |     |    |      |  |
| Pump:                                           |                              | V                            | Hz  | A  |      |  |
| 1-speed                                         |                              | 120                          | 60  | 7  |      |  |
| Heater:                                         | kW                           |                              | V   | Hz | A    |  |
|                                                 | 1.5                          |                              | 120 | 60 | 12.5 |  |