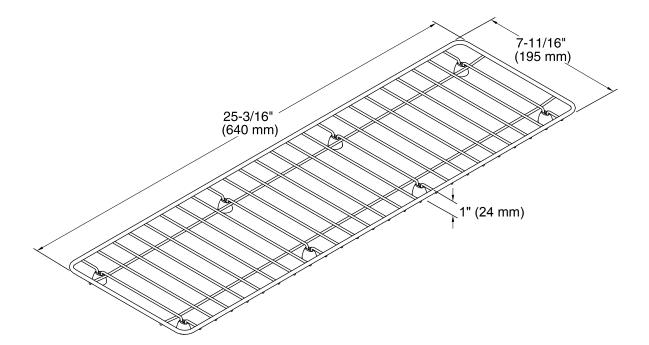

Undertone® Sink Rack

K-3137

### **Features**

- Fits over the K-3156 and 3157 Undertone trough sinks.
- Comes included with the K-3156 and K-3157 Undertone trough sinks.
- Durable stainless-steel construction.
- Helps protect sink surface from daily wear.
- Dishwasher safe.
- Rubber feet provide added protection.



## Codes/Standards

None Applicable

# **KOHLER® One-Year Limited Warranty**

See website for detailed warranty information.

### Available Color/Finishes

Color tiles intended for reference only.

Color Code Description

ST Stainless Steel





K-3137





### **Technical Information**

All product dimensions are nominal.