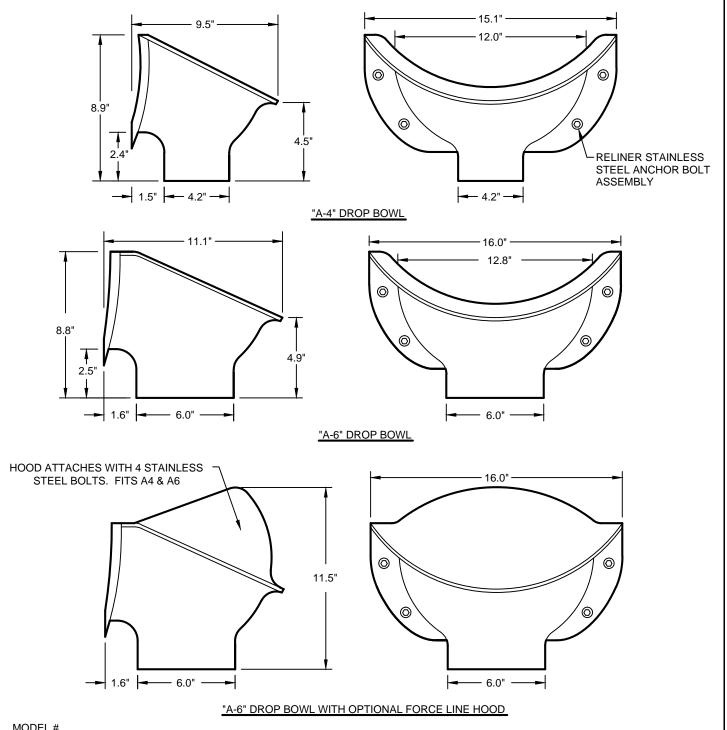

## MODEL#

- 12" DROP BOWL WITH 4" OUTLET - USE FOR 4' - 5' DIA MH A4R96 - 12" DROP BOWL WITH 4" OUTLET - USE FOR 6' - 8' DIA MH A6DB - 12" DROP BOWL WITH 6" OUTLET - USE FOR 4' - 5' DIA MH A6R96 - 12" DROP BOWL WITH 6" OUTLET - USE FOR 6' - 8' DIA MH

THE "A-4" BOWL WILL SERVICE UP THROUGH FULL 6" INLETS. THE "A-6" BOWL WILL SERVICE UP THROUGH FULL 8" INLETS. CAN BE USED FOR 10" INLET MODERATE FLOWS. ALL SIZES ARE FOR RETROFIT OR NEW CONSTRUCTION. FABRICATED IN MARINE GRADE FIBERGLASS AND FINISHED IN BRIGHT WHITE GEL COAT.

USE 4 RELINER ANCHOR ASSEMBLIES TO ATTACH DROP BOWL TO MANHOLE WALL. USE RELINER STAINLESS STEEL PIPE BRACKETS TO SUPPORT DOWN PIPE. EXTERNAL PIPE COUPLER REQUIRED. PROVIDE SWEEP AT DOWN PIPE OUTLET.

MADE IN U.S.A. U.S. PAT. # 6074130 **CANADIAN PAT. # 2269565** 