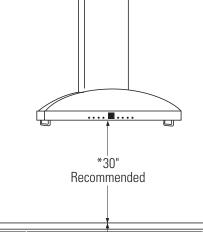

### PRODUCT CLEARANCES

This vent hood must be installed 25-1/2" min. and 30" max. above the cooking surface. 30" is recommended for 8 ft. ceilings. 30" clearance will insure that the duct cover meets the ceiling. The cooking surface should be at least 36" above the floor. Installation will be easier if the vent hood is installed before the cooktop and countertop is installed.

- 9 ft. to 10 ft. ceilings may be 25-1/2" to 30" clearance.
- The distance between the cooking surface and the bottom of the hood must be at least 25-1/2". The 30" recommended installation height, above the standard 36" countertop, will insure duct cover fit to the ceiling. For 9 ft. and 10 ft. ceilings, the hood may be lowered to 25-1/2" over the cooking surface.

#### IMPORTANT

Clearances may vary due to type of cooking product and local codes. Check with local inspectors to be sure standard is applicable.

• When installing the Island Hood above a Monogram Professional Range or Cooktop, installation clearance must be at least 30".