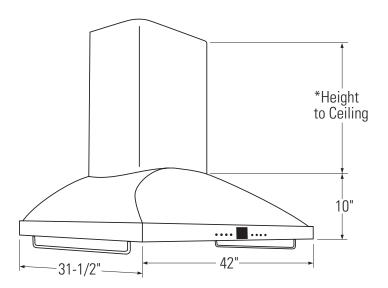

# DIMENSIONS AND INSTALLATION INFORMATION (IN INCHES)

#### PRODUCT DIMENSIONS

This vent hood is designed to be used in vented ceiling mounted installations.

- 20" to an 8 ft. ceiling. Using supplied duct cover
- 32" for 9 ft. ceiling. Using ZX1059SFSS Accessory
- 44" for 10 ft. ceiling. Using ZX10510SFSS Accessory

This vent hood is supplied with a decorative duct cover to reach 8 ft. ceiling height, or between 7'11" and 8'1".