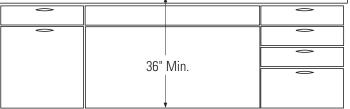

### PRODUCT CLEARANCES

This vent hood must be installed 25-1/2" min. and 30" max. above the cooking surface. 30" is recommended for 8 ft. ceilings. 30" clearance will insure that the duct cover meets the ceiling. The cooking surface should be at least 36" above the floor. Installation will be easier if the vent hood is installed before the cooktop and countertop is installed.

- 9 ft. to 10 ft. ceilings may be 25-1/2" to 30" clearance.
- The distance between the cooking surface and the bottom of the hood must be at least 25-1/2". The 30" recommended installation height, above the standard 36" countertop, will insure duct cover fit to the ceiling. For 9 ft. and 10 ft. ceilings, the hood may be lowered to 25-1/2" over the cooking surface.