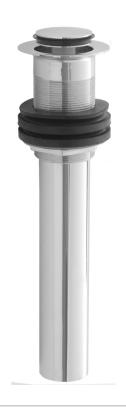

# Finger Touch Plug Lavatory Drain

Model #:814-

### **FEATURES:**

- Replaces standard pop-ups and p.o. plugs with rubber stoppers
- Fits  $1^{1}/_{2}$ " opening (standard flange)
- Drain can be opened or closed in basin
- Without overflow