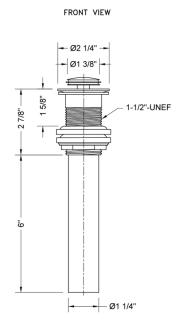

hed Chrome (PCH)   | Satin Chrome (SC)   | Bronze Umber (BU)    |
|-------------------------|---------------------|----------------------|
| Satin Nickel (SN)       | Pewter (PEW)        | Caramel Bronze (CB)  |
| Polished Nickel (PN)    | Antique Brass (AB)  | Antique Copper (ACU) |
| Oil-Rubbed Bronze (ORB) | Polished Brass (PB) | Polished Copper (PCU |
| Vintage Bronze (VB)     | Satin Brass (SB)    | Rose Gold (RG)       |
| Matte Black (MBK)       | Satin Gold (SG)     | Polished Gold (PG)   |
| Black Nickel (BKN)      | Bombay Gold (BG)    | Jewelers Gold (JG)   |
| Europa Bronze (EB)      | White (WH)          | Sedona Beige (SDB)   |
|                         |                     |                      |

Tristan Brass (TB) Unlacquered Brass (ULB)

### **SPECIFICATION DRAWING:**



# **COMPLIANCES:**

Complies with: ASME A112.18.2-2015/CSA B125.2-15