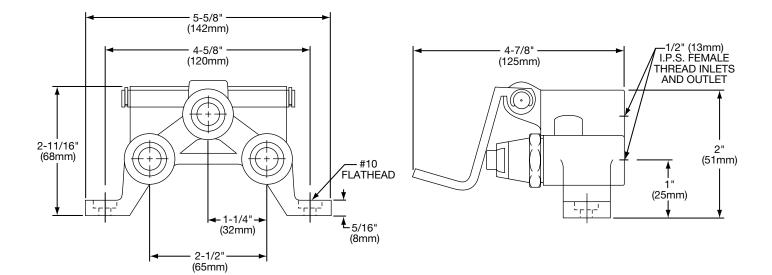

## GENERAL

**LK399A** Rough chrome plated, floor mount, double foot pedal valve. Pedals are smooth chrome plated and color indexed. 1/2" (13mm) I.P.S. female inlets and outlet. Ship. Wt. 3 lbs.