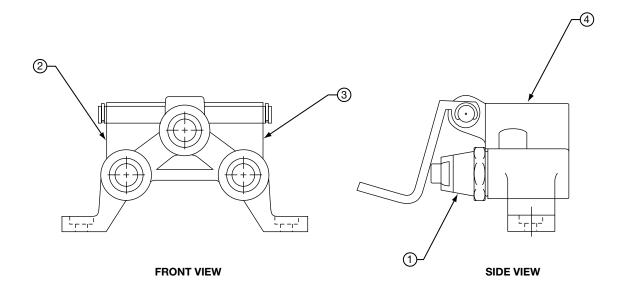

2222 Camden Court Oak Brook, IL 60523

| ltem<br>No. | No.<br>Required | Part No. | Description           |
|-------------|-----------------|----------|-----------------------|
| 1           | 2               | 72001845 | Button Valve Assembly |
| 2           | 1               | N/A      | Pedal – Hot           |
| 3           | 1               | N/A      | Pedal – Cold          |
| 4           | 1               | N/A      | Body                  |