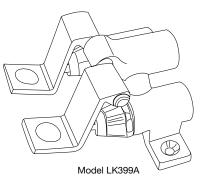

## GENERAL

**LK399A** Rough chrome plated, floor mount, double foot pedal valve. Pedals are smooth chrome plated and color indexed. 1/2" (13mm) I.P.S. female inlets and outlet. Ship. Wt. 3 lbs.