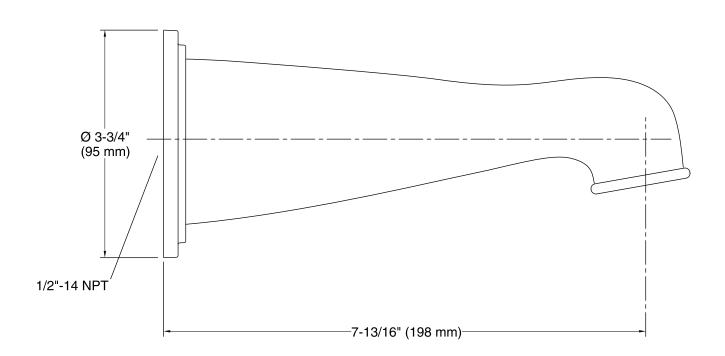

## **Technical Information**

All product dimensions are nominal.

## Spout:

Spout reach: 7-3/4" (198 mm)