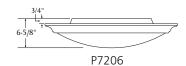

## Modular Fluorescent

|             | Finish |         | Dimensions (Inches) |    |   |
|-------------|--------|---------|---------------------|----|---|
| Catalog No. | White  | Lamping | Α                   | В  |   |
| P7206       | -30EB  | 4-F32T8 | 59                  | 21 | _ |