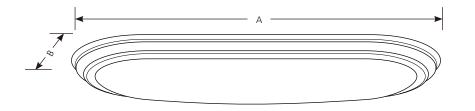

## Modular Fluorescent

|             | Finish |         | Dimensions (Inches) |    |   |
|-------------|--------|---------|---------------------|----|---|
| Catalog No. | White  | Lamping | Α                   | В  |   |
| P7206       | -30EB  | 4-F32T8 | 59                  | 21 | _ |