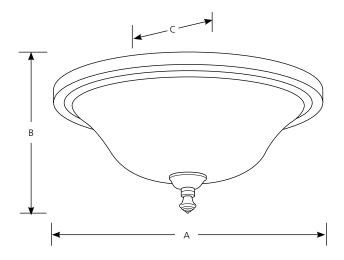

| Catalog | Brushed | Polished | Venetian |           | Dimensions (Inches) |   |        |  |
|---------|---------|----------|----------|-----------|---------------------|---|--------|--|
| No.     | Nickel  | Chrome   | Bronze   | Lamping   | Α                   | В | C      |  |
| P3326   | -09     | -15      | -74      | 2 (m) 60w | 16                  | 7 | 11-1/4 |  |