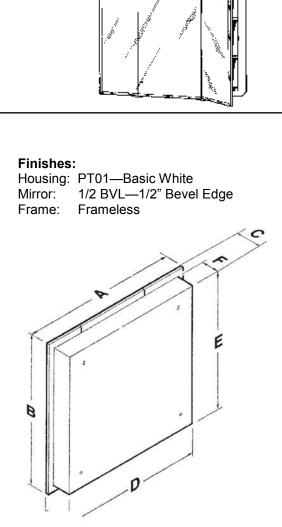

## FEATURES/TYPICAL SPECIFICATIONS

- Recess Mount Installation
  - Wall Opening/Rough-in Dimensions: 27<sup>3</sup>/<sub>4</sub>" x 24<sup>3</sup>/<sub>4</sub>" x 3<sup>1</sup>/<sub>2</sub>"
- Formed and welded steel housing (WB/ST)
  - 24 gauge steel construction with white heat cured,
- acrylic paint finishFrameless mirror doors (3 typical)
  - 3/16" thick float glass mirrors with 1/2" beveled edges, around perimeter of 3 assembled mirrors
  - 10" wide mirror doors
  - 24 gauge steel, pan formed, door back with white, heat cured, acrylic paint finish
- 90° concealed hinge (HG05) (6 typical)
- 26 gauge galvanized steel shelves, adjustable (ADJ) (2 typical)
- Includes installation hardware
- Standard Pallet Quantity of 14 units

|         |                                |      |    |         | DIMENSIONS IN INCHES* |                   |           |                 |   |  |  |
|---------|--------------------------------|------|----|---------|-----------------------|-------------------|-----------|-----------------|---|--|--|
| Model # | Description                    |      |    | A       | <b>B</b><br>28¼       | <b>C</b><br>5     | D<br>27¼  | <b>E</b><br>24¼ | F |  |  |
| 255030  | Horizon 3DR 30x28 BVL WB/ST ST |      | 30 | 31/2    |                       |                   |           |                 |   |  |  |
| REFEREN |                                | QTY. |    | REMARKS |                       | Droject           |           |                 |   |  |  |
|         |                                |      |    |         |                       | Project           |           |                 |   |  |  |
|         |                                |      |    |         |                       | Location          | Location  |                 |   |  |  |
|         |                                |      |    |         |                       |                   | Architect |                 |   |  |  |
|         |                                |      |    |         |                       | Engineer          |           |                 |   |  |  |
|         |                                |      |    |         |                       | Contractor        |           |                 |   |  |  |
|         |                                |      |    |         |                       | Submitted by Date |           |                 |   |  |  |