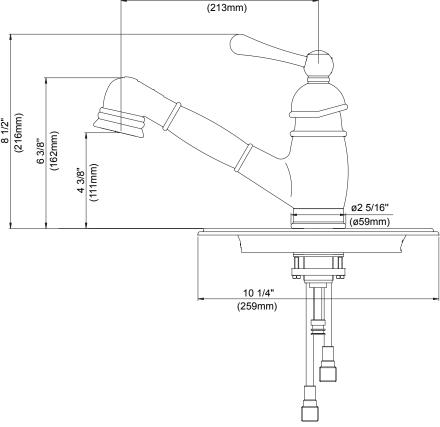

ULL-OUT SPOUT

## **Description**

- Single lever handle with 2 function spray/stream spout
- Single hole mount with optional 10" deck plate

## Flow & Valving

See Chart

## **Standards**

- ASME A112.18.1
- CSA B125
- NSF 61-9
- Energy policy act of 1992
- Listed IAPMO/UPC
- ADA Accessibility Guidelines for Buildings and Facilities - 4.27.4 Controls and Mechanisms ১
- State of Wisconsin Statutes & Administrative Code

D457014 OPULENCE™

## بغ

### **Available Colors & Finish**

- Chrome
- Antique Copper (AC)
- Satin Black (BS)
- Polished Brass (PBV)
- · Polished Nickel (PNV)
- Oil Rub Bronze (RB)
- Stainless Steel (SS)

# GPM FLOW RATE CHART 3 2.5 2 1.5 1 20 40 60 80 PSI

## Warranty

Danze faucets are covered by a manufacturer's limited "lifetime" warranty for manufacturing defects.





8 3/8"

Specific Features: \_

Submitted Model No.: \_