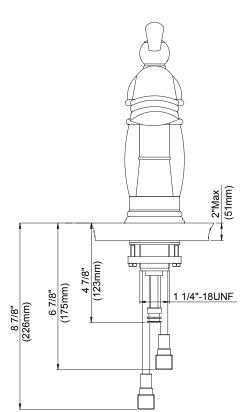

PULL-OUT SPOUT

## **Description**

- Single lever handle with 2 function spray/stream spout
- Single hole mount with optional 10" deck plate

## Flow & Valving

See Chart

## **Standards**

- ASME A112.18.1
- CSA B125
- NSF 61-9
- Energy policy act of 1992
- Listed IAPMO/UPC
- ADA Accessibility Guidelines for Buildings and Facilities - 4.27.4 Controls and Mechanisms ১
- State of Wisconsin Statutes & Administrative Code

D457014 OPULENCE™

## بغ

### **Available Colors & Finish**

- Chrome
- Antique Copper (AC)
- Satin Black (BS)
- Polished Brass (PBV)
- · Polished Nickel (PNV)
- Oil Rub Bronze (RB)
- Stainless Steel (SS)

# GPM FLOW RATE CHART 3 2.5 2 1.5 1 20 40 60 80 PSI

## Warranty

Danze faucets are covered by a manufacturer's limited "lifetime" warranty for manufacturing defects.





8 3/8"

Specific Features: \_

Submitted Model No.: \_