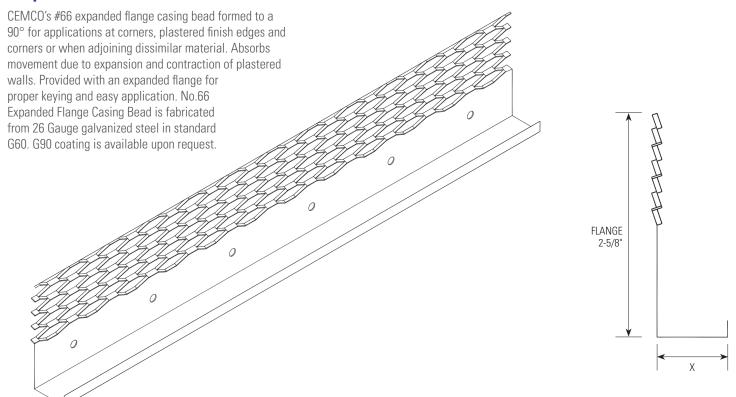

## #66 EXPANDED-FLANGE CASING BEAD

## **Packaging**

| Size (X) | Pcs. / Ctn. | Length | Ft. / Ctn. | Wt. / Ctn. | Ctn. / Pallet |
|----------|-------------|--------|------------|------------|---------------|
| 1/4"     | 30          | 10'    | 300        | 42 lbs.    | 42            |
| 3/8"     | 30          | 10'    | 300        | 48 lbs.    | 42            |
| 1/2"     | 30          | 10'    | 300        | 55 lbs.    | 42            |
| 3/4"     | 30          | 10'    | 300        | 58 lbs.    | 42            |
| 7/8"     | 30          | 10'    | 300        | 62 lbs.    | 42            |
| 1"       | 30          | 10'    | 300        | 64 lbs.    | 42            |
| 1-1/4"   | 30          | 10'    | 300        | 68 lbs.    | 42            |