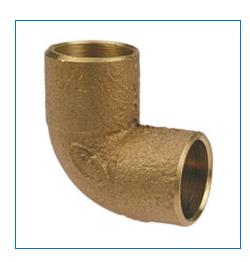

## Material Number B056250, 707 - 90° Elbow Close Rough C x C - Cast

The 90-degree elbow features solder cups and a close rough radius. The fitting provides a means of changing the pipeline direction 90 degrees. It is used when velocity is not a problem. Please refer to NIBCO technical data sheets and catalogs for engineering and installation information. In addition to its inherent qualities of beauty, durability and low maintenance, copper's reusability makes it an ideal application in sustainable projects. NIBCO® copper fittings are manufactured in an ISO 9001

+ more

| Specifications     | _                           |
|--------------------|-----------------------------|
| UPC Code           | 039923352187                |
| All Type of Item   | Fitting                     |
| Description        | 707R 11/2X1 CXC 90 ELB CAST |
| Fitting Bend Angle | 90 Deg (1/4 Bend)           |
| Туре               | Elbow                       |
| Connection Type    | CxC                         |
| Weight             | 0.551 lb                    |
| Size               | 1 1/2 x 1                   |
| Material           | Bronze                      |