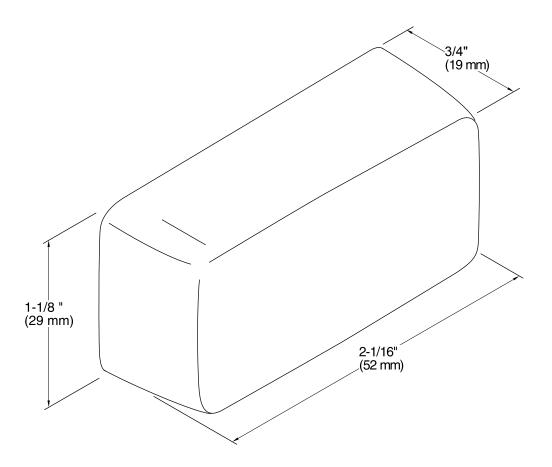

er.
- Premium metal construction for durability.
- KOHLER finishes resist corrosion and tarnish.
- For use with Gabrielle Comfort Height toilets.



#### Codes/Standards

None Applicable

## **KOHLER® One-Year Limited Warranty**

See website for detailed warranty information.

#### **Available Color/Finishes**

Color tiles intended for reference only.

| Color | Code | Description              |
|-------|------|--------------------------|
|       | SN   | Vibrant® Polished Nickel |
|       | РВ   | Vibrant® Polished Brass  |
|       | BN   | Vibrant® Brushed Nickel  |
|       | BV   | Vibrant® Brushed Bronze  |
|       | 2BZ  | Oil-Rubbed Bronze        |
|       | VNT  | Vintage Nickel           |
|       |      |                          |





# Gabrielle™ Left-hand Trip Lever K-9464-L



### **Technical Information**

All product dimensions are nominal.