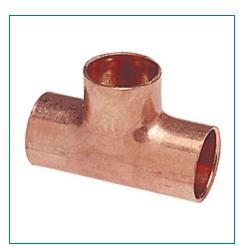

Material Number 9099650CB, Tee C x C x C - Wrot, 611

The tee features solder cups. The fitting allows for a connection to be made in continuous pipeline and branch out to a different direction. Please refer to NIBCO technical data sheets and catalogs for engineering and installation information. In addition to its inherent qualities of beauty, durability and low maintenance, copper's reusability makes it an ideal application in sustainable projects. NIBCO® copper fittings are manufactured in an ISO 9001 certified facility, and backed by a 50-year