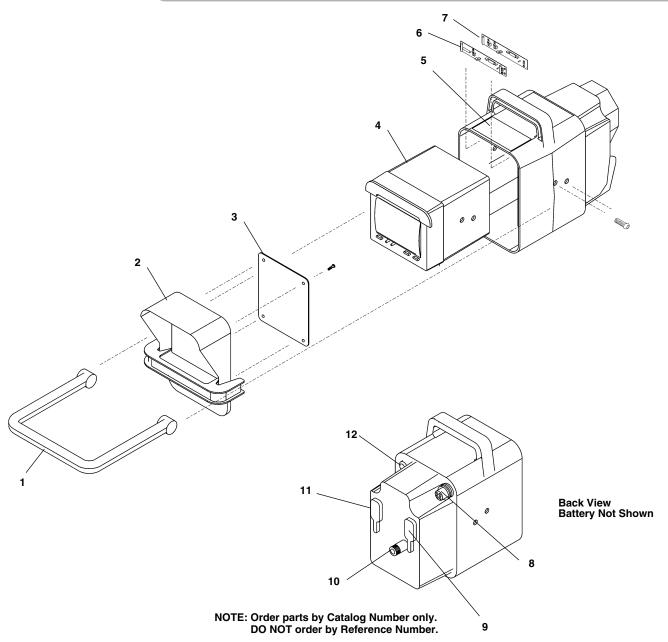

| Ref.<br>No. | Catalog<br><u>No.</u> | <u>Description</u>            |
|-------------|-----------------------|-------------------------------|
| 1           | 97667                 | Kickstand w/Handle Asm.       |
| 2           | 97657                 | Monitor Lid (B&W)             |
|             | 97662                 | Monitor Lid (COLOR)           |
| 3           | 97672                 | Monitor Window Kit            |
| 4           | 97637                 | Monitor (B&W) EIA             |
|             | 97642                 | Monitor (B&W) CCIR            |
|             | 97647                 | Monitor (COLOR) NTSC          |
|             | 97652                 | Monitor (COLOR) PAL           |
| 5           | 97677                 | Monitor Case (B&W)            |
|             | 97682                 | Monitor Case (COLOR)          |
| 6           | 97707                 | Compact Power Board Asm       |
| 7           | 97712                 | Connector Board (Small Board) |
| 8           | 77307                 | Bulkhead Connector            |
| 9           | 97697                 | Dust Cover (Black)            |
| 10          | 97717                 | Ground Post                   |
| 11          | 97692                 | Dust Cover (Orange)           |
| 12          | 97702                 | Power Switch Asm              |
| Not Shown   |                       |                               |
|             | 97722                 | Ground Post Cable             |
|             | 83407                 | 14.4V Battery                 |
|             | 95722                 | AC Adapter (115V)             |
|             | 95727                 | AC Adapter (230V)             |

NOTE: All Monitors Include Labels