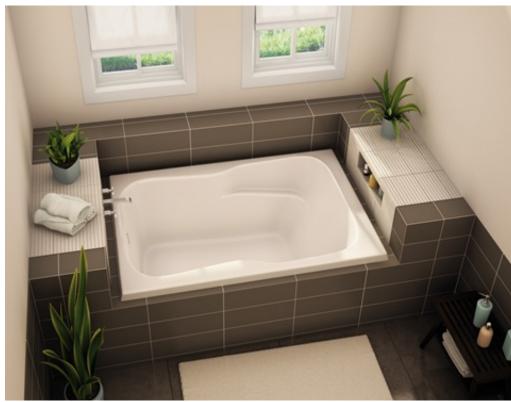

#### **MODEL NUMBER 141101**

DIMENSIONS: 60" x 36" x 21 1/2" Fiberglass

| Project :                     |      |
|-------------------------------|------|
| _                             |      |
| Contractor:                   |      |
|                               |      |
|                               |      |
| MAAX Representative :         | Tel: |
|                               | Tel: |
| MAAX Representative :  Date : | Tel: |

## **STANDARD FEATURES**

- Deep and spacious bathing well
- Backrest with lumbar support
- Armrests
- Deck for faucet
- Textured floor
- End drain
- Drop-in installation
- 20 1/2" deep sump
- Bottom bathing well: 45" L x 25"
   W

#### **OPTIONS**

- Factory-installed in-line heater
- Non-removable solid apron kit
- Removable solid apron kit
- MVPMP pump opposite std. location
- Designer grab bars in Chrome
- Ozonator for whirlpool system

# **TECHNICAL DRAWINGS**

10-jet Bodywrap System SB-3660 BWS (illustrated)

All dimensions are approximate. Structure measurements must be verified against the unit to ensure proper fit.