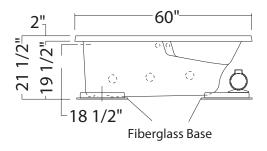

#### **MODEL NUMBER 141101**

DIMENSIONS: 60" x 36" x 21 1/2" Fiberglass

| Project :                     |      |
|-------------------------------|------|
| _                             |      |
| Contractor:                   |      |
|                               |      |
|                               |      |
| MAAX Representative :         | Tel: |
|                               | Tel: |
| MAAX Representative :  Date : | Tel: |

## **STANDARD FEATURES**

- Deep and spacious bathing well
- Backrest with lumbar support
- Armrests
- Deck for faucet
- Textured floor
- End drain
- Drop-in installation
- 20 1/2" deep sump
- Bottom bathing well: 45" L x 25"
   W