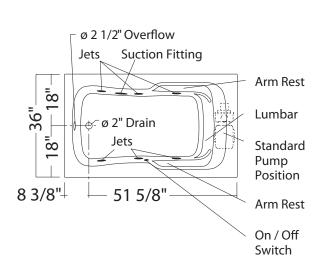

# **TECHNICAL DRAWINGS**

10-jet Bodywrap System SB-3660 BWS (illustrated)

All dimensions are approximate. Structure measurements must be verified against the unit to ensure proper fit.