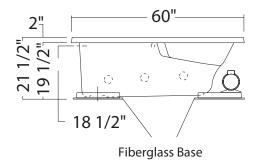

#### **MODEL NUMBER 141101**

DIMENSIONS: 60" x 36" x 21 1/2" Fiberglass

| Project :                     |      |
|-------------------------------|------|
| _                             |      |
| Contractor:                   |      |
|                               |      |
|                               |      |
| MAAX Representative :         | Tel: |
|                               | Tel: |
| MAAX Representative :  Date : | Tel: |

## **STANDARD FEATURES**

- Deep and spacious bathing well
- Backrest with lumbar support
- Armrests
- Deck for faucet
- Textured floor
- End drain
- Drop-in installation
- 20 1/2" deep sump
- Bottom bathing well: 45" L x 25"
   W