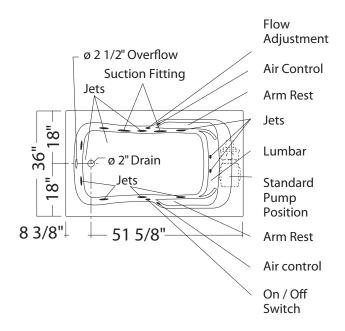

## **STANDARD FEATURES**

- Deep and spacious bathing well
- Backrest with lumbar support
- Armrests
- Deck for faucet
- Textured floor
- End drain
- Drop-in installation
- 20 1/2" deep sump
- Bottom bathing well: 45" L x 25"
   W

#### **SYSTEMS**

Homestead

Bodywrap

# **TECHNICAL DRAWINGS**

10-jet Bodywrap System SB-3660 BWS (illustrated)

All dimensions are approximate. Structure measurements must be verified against the unit to ensure proper fit.