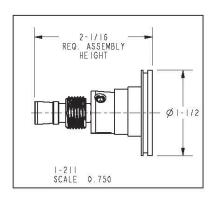

15S: Satin Nickel - PVD
26: Polished Chrome

• Other: Refer to the Newport Brass catalog for additional color/finish options.



| Specified Model |             |                               |
|-----------------|-------------|-------------------------------|
| Model           | Description | Colors   Finishes             |
| 26-09           | Towel Ring  | ☐ 10B ☐ 15 ☐ 15S ☐ 26 ☐ Other |

## Product Specification: Add "Color / Finish" suffix to Model number, below.

The Towel Ring shall be made of solid brass construction and incorporate a single-post, horizontal pivot design with hanging, closed ring. Towel Ring shall complement Newport Brass Colorado product series. Towel Ring shall be Newport Brass Model 26-09/\_\_\_\_.

# 26-09

### **PRODUCT DIMENSIONS** (Units are in inches)