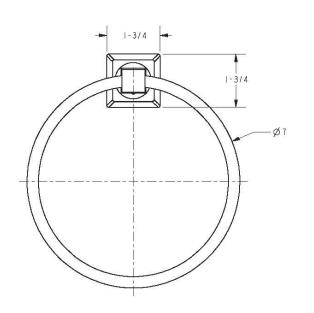

ckel
15S: Satin Nickel - PVD
26: Polished Chrome

• Other: Refer to the Newport Brass catalog for additional color/finish options.



| Specified Model |             |                               |
|-----------------|-------------|-------------------------------|
| Model           | Description | Colors   Finishes             |
| 26-09           | Towel Ring  | ☐ 10B ☐ 15 ☐ 15S ☐ 26 ☐ Other |

## Product Specification: Add "Color / Finish" suffix to Model number, below.

The Towel Ring shall be made of solid brass construction and incorporate a single-post, horizontal pivot design with hanging, closed ring. Towel Ring shall complement Newport Brass Colorado product series. Towel Ring shall be Newport Brass Model 26-09/\_\_\_\_.

# 26-09

### **PRODUCT DIMENSIONS** (Units are in inches)