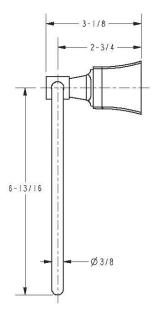

el
15S: Satin Nickel - PVD
26: Polished Chrome

• Other: Refer to the Newport Brass catalog for additional color/finish options.



| Specified Model |             |                               |
|-----------------|-------------|-------------------------------|
| Model           | Description | Colors   Finishes             |
| 26-09           | Towel Ring  | ☐ 10B ☐ 15 ☐ 15S ☐ 26 ☐ Other |

## Product Specification: Add "Color / Finish" suffix to Model number, below.

The Towel Ring shall be made of solid brass construction and incorporate a single-post, horizontal pivot design with hanging, closed ring. Towel Ring shall complement Newport Brass Colorado product series. Towel Ring shall be Newport Brass Model 26-09/\_\_\_\_.

# 26-09

### **PRODUCT DIMENSIONS** (Units are in inches)