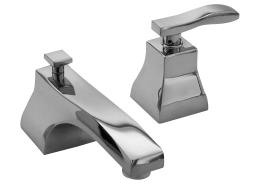

## **Widespread Lavatory Faucet**

**1040** 

#### **Features**

- Solid brass construction
- Brass valve bodies
- Quarter-turn washerless ceramic disc valve cartridges
- ADA compliant handles
- Spout assembly with integral supply hoses
- Pop-up drain with tailpiece
- 1-5/8" (4.1 cm) spout height at outlet
- 5-1/4" (13.3 cm) spout reach (c-c)
- For 8" (20.3 cm) centers Maximum 20" (50.8 cm)
- 1.5 gallons (5.7 liters) per minute maximum flow rate

#### Add "Color / Finish" suffix to Model number, below.

The two-handle Widespread Lavatory Faucet shall be made of solid brass construction. Faucet shall feature brass valve bodies. Faucets shall feature quarter-turn washerless ceramic disc valve cartridges. Faucet shall have a 1.5 gallon (5.7 L) per minute maximum flow rate. Product shall be for 8" centers (20.3 cm) - Maximum 20" (50.8 cm). Product shall have a 1-5/8" (4.1 cm) spout height at outlet, 5-1/4" (13.3 cm) spout reach (c-c), include a pop-up drain with tailpiece and ADA compliant handles. Faucet shall be Newport Brass Model 1040/\_\_\_\_.