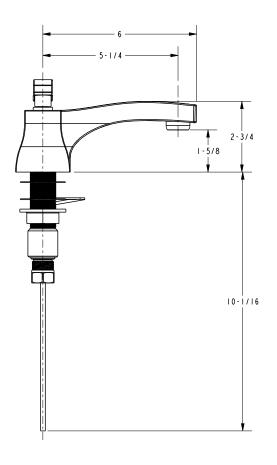

## **Product Dimensions** (units are in inches)

#### **Features**

- Solid brass construction
- Brass valve bodies
- Quarter-turn washerless ceramic disc valve cartridges
- ADA compliant handles
- Spout assembly with integral supply hoses
- Pop-up drain with tailpiece
- 1-5/8" (4.1 cm) spout height at outlet
- 5-1/4" (13.3 cm) spout reach (c-c)
- For 8" (20.3 cm) centers Maximum 20" (50.8 cm)
- 1.5 gallons (5.7 liters) per minute maximum flow rate

#### Add "Color / Finish" suffix to Model number, below.

The two-handle Widespread Lavatory Faucet shall be made of solid brass construction. Faucet shall feature brass valve bodies. Faucets shall feature quarter-turn washerless ceramic disc valve cartridges. Faucet shall have a 1.5 gallon (5.7 L) per minute maximum flow rate. Product shall be for 8" centers (20.3 cm) - Maximum 20" (50.8 cm). Product shall have a 1-5/8" (4.1 cm) spout height at outlet, 5-1/4" (13.3 cm) spout reach (c-c), include a pop-up drain with tailpiece and ADA compliant handles. Faucet shall be Newport Brass Model 1040/\_\_\_\_.