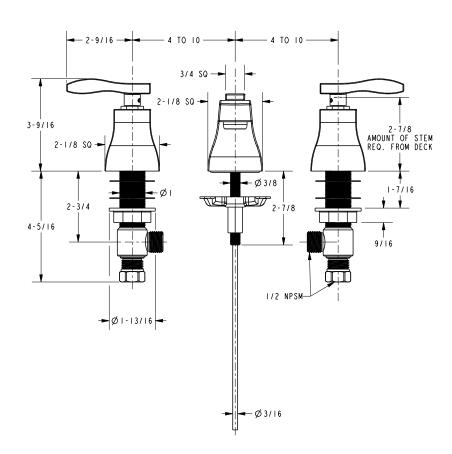

## **Product Dimensions** (units are in inches)

#### **Features**

- Solid brass construction
- Brass valve bodies
- Quarter-turn washerless ceramic disc valve cartridges
- ADA compliant handles
- Spout assembly with integral supply hoses
- Pop-up drain with tailpiece
- 1-5/8" (4.1 cm) spout height at outlet
- 5-1/4" (13.3 cm) spout reach (c-c)
- For 8" (20.3 cm) centers Maximum 20" (50.8 cm)
- 1.5 gallons (5.7 liters) per minute maximum flow rate

#### Add "Color / Finish" suffix to Model number, below.

The two-handle Widespread Lavatory Faucet shall be made of solid brass construction. Faucet shall feature brass valve bodies. Faucets shall feature quarter-turn washerless ceramic disc valve cartridges. Faucet shall have a 1.5 gallon (5.7 L) per minute maximum flow rate. Product shall be for 8" centers (20.3 cm) - Maximum 20" (50.8 cm). Product shall have a 1-5/8" (4.1 cm) spout height at outlet, 5-1/4" (13.3 cm) spout reach (c-c), include a pop-up drain with tailpiece and ADA compliant handles. Faucet shall be Newport Brass Model 1040/\_\_\_\_.