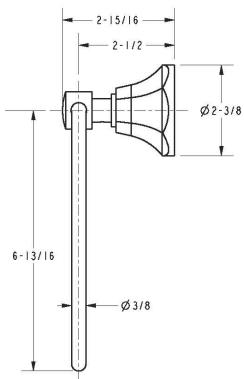

Oil Rubbed Bronze
15: Polished Nickel
15S: Satin Nickel - PVD
26: Polished Chrome

• Other: Refer to the Newport Brass catalog for additional color/finish options.



| Specified Model |             |                     |
|-----------------|-------------|---------------------|
| Model           | Description | Colors   Finishes   |
| 24-09           | Towel Ring  | 10B 15 15S 26 Other |

### Product Specification: Add "Color / Finish" suffix to Model number, below.

The Towel Ring shall be made of solid brass construction and incorporate a single-post, horizontal pivot design with hanging, closed ring. Towel Ring shall complement Newport Brass Metropole product series. Towel Ring shall be Newport Brass Model 24-09/\_\_\_\_.

# 24-09

### **PRODUCT DIMENSIONS** (Units are in inches)