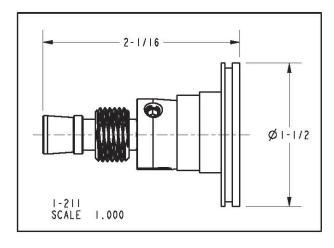

10B: Oil Rubbed Bronze
15: Polished Nickel
15S: Satin Nickel - PVD
26: Polished Chrome

• Other: Refer to the Newport Brass catalog for additional color/finish options.



| Specified Model |             |                     |
|-----------------|-------------|---------------------|
| Model           | Description | Colors   Finishes   |
| 24-09           | Towel Ring  | 10B 15 15S 26 Other |

### Product Specification: Add "Color / Finish" suffix to Model number, below.

The Towel Ring shall be made of solid brass construction and incorporate a single-post, horizontal pivot design with hanging, closed ring. Towel Ring shall complement Newport Brass Metropole product series. Towel Ring shall be Newport Brass Model 24-09/\_\_\_\_.

# 24-09

### **PRODUCT DIMENSIONS** (Units are in inches)