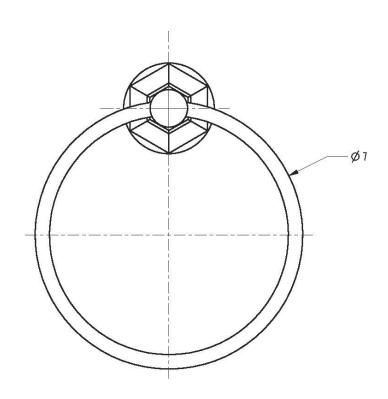

B: Oil Rubbed Bronze
15: Polished Nickel
15S: Satin Nickel - PVD
26: Polished Chrome

• Other: Refer to the Newport Brass catalog for additional color/finish options.



| Specified Model |             |                     |
|-----------------|-------------|---------------------|
| Model           | Description | Colors   Finishes   |
| 24-09           | Towel Ring  | 10B 15 15S 26 Other |

### Product Specification: Add "Color / Finish" suffix to Model number, below.

The Towel Ring shall be made of solid brass construction and incorporate a single-post, horizontal pivot design with hanging, closed ring. Towel Ring shall complement Newport Brass Metropole product series. Towel Ring shall be Newport Brass Model 24-09/\_\_\_\_.

# 24-09

### **PRODUCT DIMENSIONS** (Units are in inches)