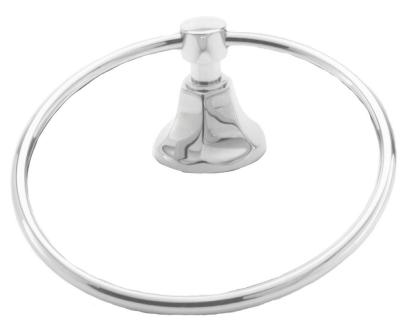

#### **Features**

**Towel Ring** 

24-09

- Solid brass construction
- Single-post, horizontal pivot design with hanging, closed ring
- Complements Metropole product series

### Product Specification: Add "Color / Finish" suffix to Model number, below.

The Towel Ring shall be made of solid brass construction and incorporate a single-post, horizontal pivot design with hanging, closed ring. Towel Ring shall complement Newport Brass Metropole product series. Towel Ring shall be Newport Brass Model 24-09/\_\_\_\_.