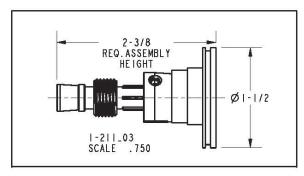

Rubbed Bronze
15: Polished Nickel
15S: Satin Nickel - PVD
26: Polished Chrome

• Other: Refer to the Newport Brass catalog for additional color/finish options.

| Specifi | ed Model    |                               |
|---------|-------------|-------------------------------|
| Model   | Description | Colors   Finishes             |
| 12-09   | Towel Ring  | ☐ 10B ☐ 15 ☐ 15S ☐ 26 ☐ Other |

#### Product Specification: Add "Color / Finish" suffix to Model number, below.

The Towel Ring shall be made of solid brass construction and incorporate a single-post, horizontal pivot design with hanging, closed ring. Towel Ring shall complement Newport Brass Seaport product series. Towel Ring shall be Newport Brass Model 12-09/\_\_\_\_.

# 12-09

### **PRODUCT DIMENSIONS** (Units are in inches)