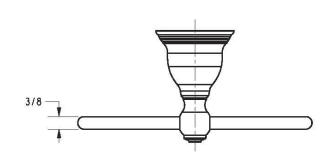

Oil Rubbed Bronze
15: Polished Nickel
15S: Satin Nickel - PVD
26: Polished Chrome

• Other: Refer to the Newport Brass catalog for additional color/finish options.

| Specifi | ed Model    |                               |
|---------|-------------|-------------------------------|
| Model   | Description | Colors   Finishes             |
| 12-09   | Towel Ring  | ☐ 10B ☐ 15 ☐ 15S ☐ 26 ☐ Other |

#### Product Specification: Add "Color / Finish" suffix to Model number, below.

The Towel Ring shall be made of solid brass construction and incorporate a single-post, horizontal pivot design with hanging, closed ring. Towel Ring shall complement Newport Brass Seaport product series. Towel Ring shall be Newport Brass Model 12-09/\_\_\_\_.

# 12-09

### **PRODUCT DIMENSIONS** (Units are in inches)