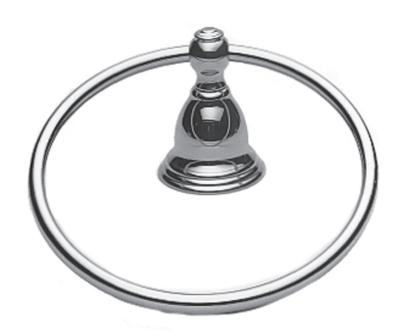

#### **Features**

• Solid brass construction

• Single-post, horizontal pivot design with hanging, closed ring

• Complements Seaport product series

**Towel Ring** 

**12-09** 

#### Product Specification: Add "Color / Finish" suffix to Model number, below.

The Towel Ring shall be made of solid brass construction and incorporate a single-post, horizontal pivot design with hanging, closed ring. Towel Ring shall complement Newport Brass Seaport product series. Towel Ring shall be Newport Brass Model 12-09/\_\_\_\_.