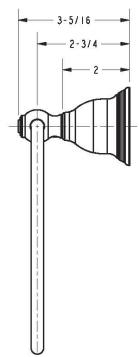

bbed Bronze
15: Polished Nickel
15S: Satin Nickel - PVD
26: Polished Chrome

• Other: Refer to the Newport Brass catalog for additional color/finish options.

| Specifi | ed Model    |                               |
|---------|-------------|-------------------------------|
| Model   | Description | Colors   Finishes             |
| 12-09   | Towel Ring  | ☐ 10B ☐ 15 ☐ 15S ☐ 26 ☐ Other |

#### Product Specification: Add "Color / Finish" suffix to Model number, below.

The Towel Ring shall be made of solid brass construction and incorporate a single-post, horizontal pivot design with hanging, closed ring. Towel Ring shall complement Newport Brass Seaport product series. Towel Ring shall be Newport Brass Model 12-09/\_\_\_\_.

# 12-09

### **PRODUCT DIMENSIONS** (Units are in inches)