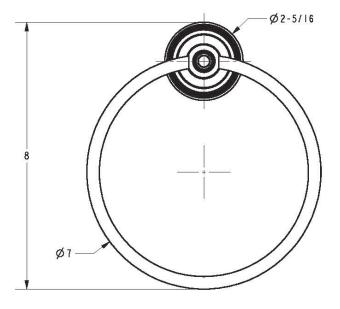

l Rubbed Bronze
15: Polished Nickel
15S: Satin Nickel - PVD
26: Polished Chrome

• Other: Refer to the Newport Brass catalog for additional color/finish options.

| Specifi | ed Model    |                               |
|---------|-------------|-------------------------------|
| Model   | Description | Colors   Finishes             |
| 12-09   | Towel Ring  | ☐ 10B ☐ 15 ☐ 15S ☐ 26 ☐ Other |

#### Product Specification: Add "Color / Finish" suffix to Model number, below.

The Towel Ring shall be made of solid brass construction and incorporate a single-post, horizontal pivot design with hanging, closed ring. Towel Ring shall complement Newport Brass Seaport product series. Towel Ring shall be Newport Brass Model 12-09/\_\_\_\_.

# 12-09

### **PRODUCT DIMENSIONS** (Units are in inches)