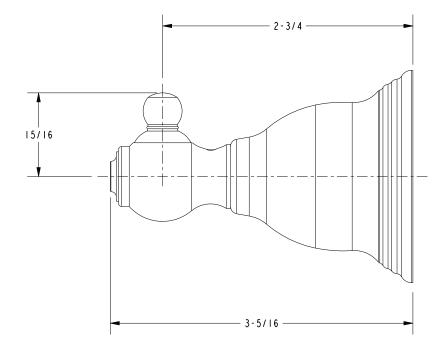

: Polished Nickel
15S: Satin Nickel - PVD
26: Polished Chrome

• Other: Refer to the Newport Brass catalog for additional color/finish options.



| Specified Model |                  |                               |
|-----------------|------------------|-------------------------------|
| Model           | Description      | Colors   Finishes             |
| 12-12           | Single Robe Hook | ☐ 10B ☐ 15 ☐ 15S ☐ 26 ☐ Other |

#### **Product Specification**: Add size designator and "Color / Finish" suffix to Model number, below.

The Single Robe Hook shall be made of solid brass construction. Single Robe Hook shall complement Newport Brass Seaport product series. Single Robe Hook shall be Newport Brass Model  $12-12/\_\_$ .

# **12-12**

## **PRODUCT DIMENSIONS** (Units are in inches)