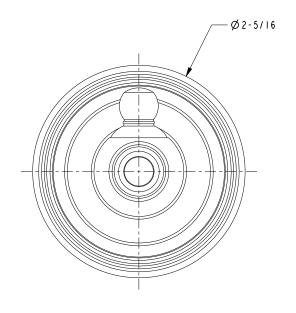

15: Polished Nickel
15S: Satin Nickel - PVD
26: Polished Chrome

• Other: Refer to the Newport Brass catalog for additional color/finish options.



| Specified Model |                  |                               |
|-----------------|------------------|-------------------------------|
| Model           | Description      | Colors   Finishes             |
| 12-12           | Single Robe Hook | ☐ 10B ☐ 15 ☐ 15S ☐ 26 ☐ Other |

#### **Product Specification**: Add size designator and "Color / Finish" suffix to Model number, below.

The Single Robe Hook shall be made of solid brass construction. Single Robe Hook shall complement Newport Brass Seaport product series. Single Robe Hook shall be Newport Brass Model  $12-12/\_\_$ .

# **12-12**

## **PRODUCT DIMENSIONS** (Units are in inches)