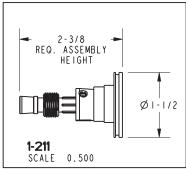

- Other: Refer to the Newport Brass catalog for additional color/finish options.

| Specified Model |                      |                               |
|-----------------|----------------------|-------------------------------|
| Model           | Description          | Colors   Finishes             |
| 12-28           | Toilet Tissue Holder | □ 10B □ 15 □ 15S □ 26 □ Other |

#### **Product Specification**: Add "Color / Finish" suffix to Model number, below.

The Toilet Tissue Holder shall be made of solid brass construction and incorporate a double-post, spring-loaded roller design. Toilet Tissue Holder shall complement Newport Brass Seaport product series. Toilet Tissue Holder shall be Newport Brass Model 12-28/\_\_\_\_.

## 12-28

### **PRODUCT DIMENSIONS** (Units are in inches)





# Seaport Toilet Tissue Holder **12-28**



t: 949.417.5207 | www.newportbrass.com ©2016 Brasstech, Inc.

Page 2 of 2 Spec\_12-28\_b\_4.16