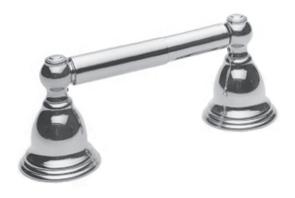

#### **Toilet Tissue Holder**

#### **Product Specification**: Add "Color / Finish" suffix to Model number, below.

The Toilet Tissue Holder shall be made of solid brass construction and incorporate a double-post, spring-loaded roller design. Toilet Tissue Holder shall complement Newport Brass Seaport product series. Toilet Tissue Holder shall be Newport Brass Model 12-28/\_\_\_\_.