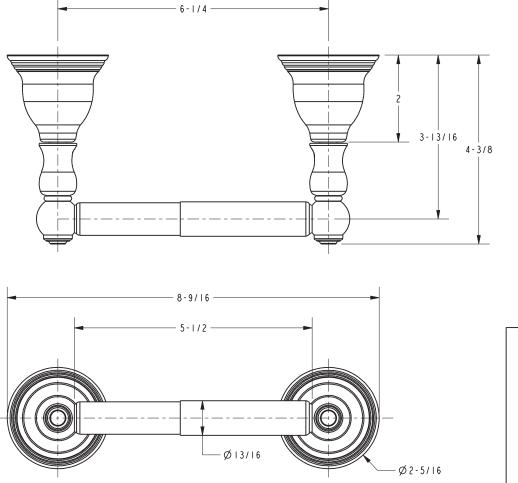

e
- Other: Refer to the Newport Brass catalog for additional color/finish options.

| Specified Model |                      |                               |
|-----------------|----------------------|-------------------------------|
| Model           | Description          | Colors   Finishes             |
| 12-28           | Toilet Tissue Holder | □ 10B □ 15 □ 15S □ 26 □ Other |

#### **Product Specification**: Add "Color / Finish" suffix to Model number, below.

The Toilet Tissue Holder shall be made of solid brass construction and incorporate a double-post, spring-loaded roller design. Toilet Tissue Holder shall complement Newport Brass Seaport product series. Toilet Tissue Holder shall be Newport Brass Model 12-28/\_\_\_\_.

## 12-28

### **PRODUCT DIMENSIONS** (Units are in inches)





# Seaport Toilet Tissue Holder **12-28**



t: 949.417.5207 | www.newportbrass.com ©2016 Brasstech, Inc.

Page 2 of 2 Spec\_12-28\_b\_4.16