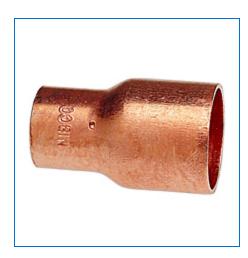

## Material Number 9001170, Reducing Coupling C x C - Wrot, 600

The reducing coupling features solder cups. The fitting provides a means of connecting larger size tube to smaller size tube. Please refer to NIBCO technical data sheets and catalogs for engineering and installation information. In addition to its inherent qualities of beauty, durability and low maintenance, copper's reusability makes it an ideal application in sustainable projects. NIBCO® copper fittings are manufactured in an ISO 9001 certified facility, and backed by a 50-year limited

+ more

| Specifications                  | -                                                |
|---------------------------------|--------------------------------------------------|
| UPC Code                        | 039923306982                                     |
| All Type of Item                | Fitting                                          |
| All Special Application         | Lead-Free*; ACR Air Conditioning / Refrigeration |
| Description                     | 600R 1/2X1/4 CXC REDUCING COUPLING WROT          |
| Global Item Classification Code | 10004024, Valves/Fittings - Water                |
| Туре                            | Coupling                                         |
| Connection Type                 | CxC                                              |
| Size                            | 1/2 x 1/4                                        |
| Material                        | Copper                                           |
| Nominal Size 1                  | 1/2                                              |
| Nominal Size 2                  | 1/4                                              |