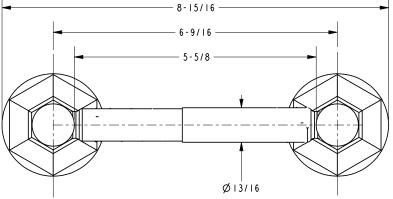

## **Product Dimensions** (units are in inches)

Metropole Toilet Tissue Holder 24-28

page 2 of 2 spec\_24-28

t: 949.417.5207 | www.newportbrass.com ©2011 Brasstech, Inc.