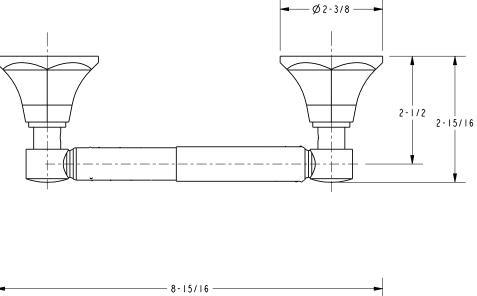

## **Product Dimensions** (units are in inches)

Metropole Toilet Tissue Holder 24-28

page 2 of 2 spec\_24-28

t: 949.417.5207 | www.newportbrass.com ©2011 Brasstech, Inc.