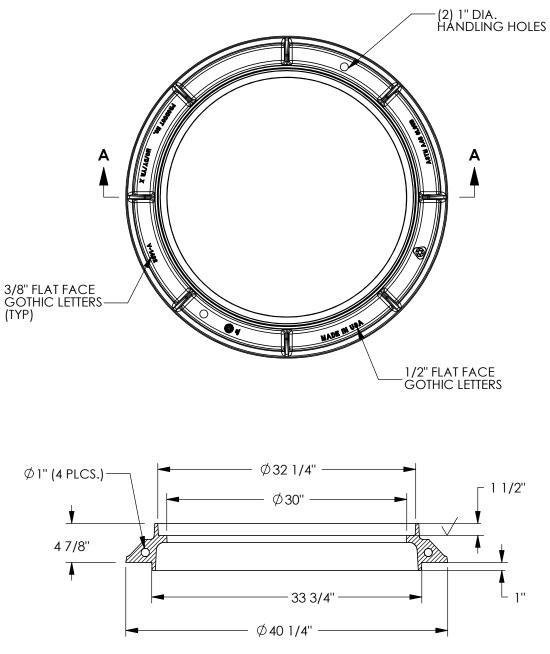

## V1432 Frame

**SECTION A-A** 

Product Number 41432010

## **Design Features**

- -Materials Gray Iron (CL35B) -Design Load Heavy Duty -Open Area n/a -Coating Undipped
- $-\surd$  Designates Machined Surface

Certification

-ASTM A48

-Country of Origin: USA

**Drawing Revision** 