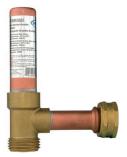

## 3/4" MALE X FEMALE HOSE THREAD WATER HAMMER ARRESTOR

## **Product Features**

- · Helps to eliminate shock waves generated in piping systems by sudden on/off changes in flow
- · Brass piston
- · Designed for laundry applications
- · AA arrestors are suitable for 1-3 fixture units
- · May be installed at any angle
- · To function more effectively, please install within 6 feet of the fixture the arrestor is servicing.
- · Temperature range: 33°F to 180°F
- · Max. working pressure: 350psi
- · cUPC/IAPMO listed
- · Connection Size: 3/4" Male Hose Thread X 3/4" Female Hose Thread