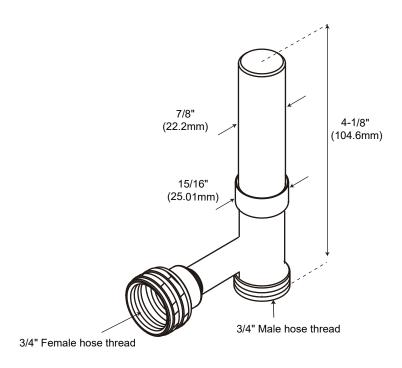

## **Product Features**

- · Helps to eliminate shock waves generated in piping systems by sudden on/off changes in flow
- · Brass piston
- · Designed for laundry applications
- · AA arrestors are suitable for 1-3 fixture units
- · May be installed at any angle
- · To function more effectively, please install within 6 feet of the fixture the arrestor is servicing.
- · Temperature range: 33°F to 180°F
- · Max. working pressure: 350psi
- · cUPC/IAPMO listed
- · Connection Size: 3/4" Male Hose Thread X 3/4" Female Hose Thread

## **Product Specifications**