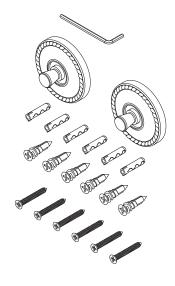

# Hotel Shelf Mounting Kit

154B

#### **Features**

- Solid brass escutcheons
- Complements Canterbury product series
- Intended for use with Ginger hotel shelf frame as specified (Required Accessory)

| Product Specification: Add "Color / Finish" Suffix to Model Number Below |                                                                                                                                                                              |  |  |  |
|--------------------------------------------------------------------------|------------------------------------------------------------------------------------------------------------------------------------------------------------------------------|--|--|--|
| ,                                                                        | te a solid brass escutcheons, mounting brackets and necessary hardware. Hotel Shelf bury product series. Mounting Kit shall be Ginger Model 154B/ Required accessory $_{}$ · |  |  |  |