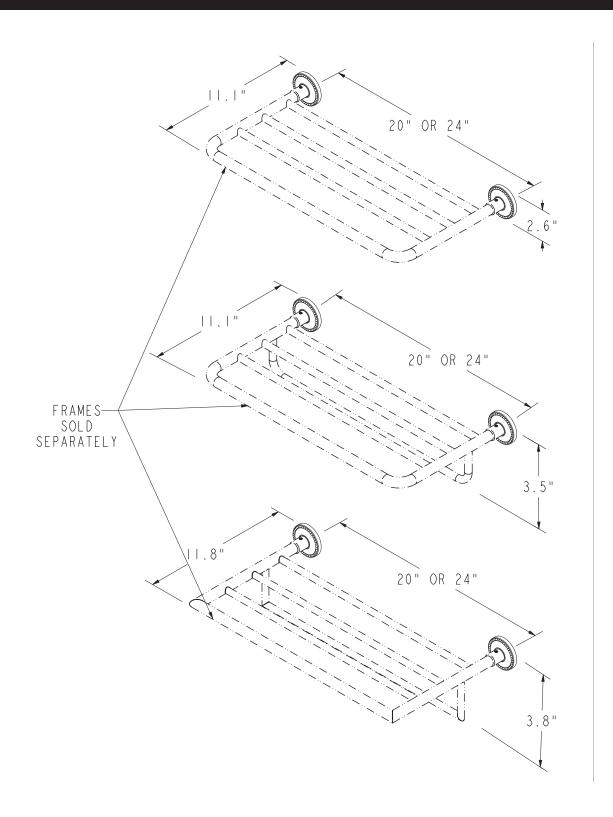

| Required Accessory: Hotel Shelf Frame |                     |                     |             |  |
|---------------------------------------|---------------------|---------------------|-------------|--|
| Model                                 | ☐ XX40-20 ☐ XX40-24 | ☐ XX43-20 ☐ XX43-24 | ☐ XX43S-20  |  |
| Finish                                | □PC □PN □SN         | □PC □PN □SN         | □PC □PN □SN |  |
| Image                                 |                     |                     |             |  |