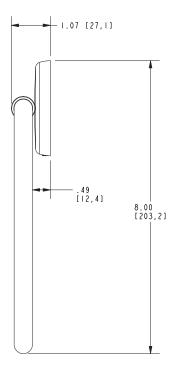

#### **Features**

- Solid brass construction
- Single-post, horizontal design with hanging, closed ring
- Complements Hotelier product series

Towel Ring 0305

### Product Specification: Add "Color / Finish" Suffix to Model Number Below

The Towel Ring shall be made of solid brass construction and incorporate a single-post, horizontal design with hanging, closed ring. Towel Ring shall complement Ginger Hotelier product series. Towel Ring shall be Ginger Model 0305/\_\_\_\_.