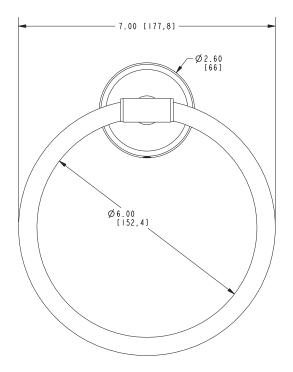

#### **Features**

- Solid brass construction
- Single-post, horizontal design with hanging, closed ring
- Complements Hotelier product series

Towel Ring 0305

### Product Specification: Add "Color / Finish" Suffix to Model Number Below

The Towel Ring shall be made of solid brass construction and incorporate a single-post, horizontal design with hanging, closed ring. Towel Ring shall complement Ginger Hotelier product series. Towel Ring shall be Ginger Model 0305/\_\_\_\_.