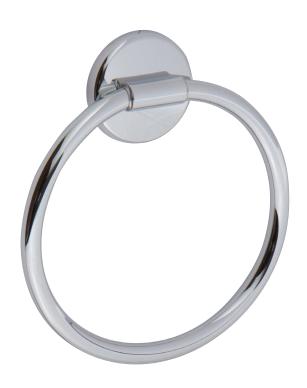

#### **Features**

- Solid brass construction
- Single-post, horizontal design with hanging, closed ring
- Complements Hotelier product series

Towel Ring 0305

### Product Specification: Add "Color / Finish" Suffix to Model Number Below

The Towel Ring shall be made of solid brass construction and incorporate a single-post, horizontal design with hanging, closed ring. Towel Ring shall complement Ginger Hotelier product series. Towel Ring shall be Ginger Model 0305/\_\_\_\_.