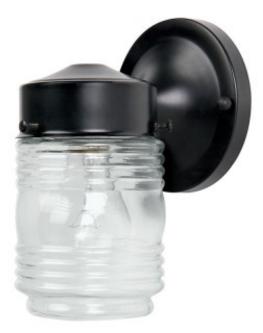

## **1 Light Porch Fixture**

9946BK

4"W x 7"H x 5"D

Black

## **Specs**

**Description** 1 Light Porch Fixture

**Collection** Capital Outdoors

Finish Description Black

Fixture Material Steel

**Glass** Clear Glass

Lamping 1-100 Watt Medium

Voltage 120V