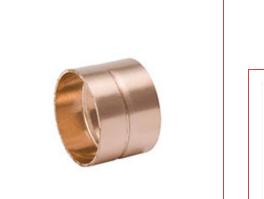

## ITEM # W 70106, COUPLING REDUCING, C X C, 4" X 2"

Streamline<sup>®</sup> Copper Solder-Joint Fittings for DWV plumbing applications are available in both wrot copper and cast bronze materials. Designed for use in non-pressurized sanitary systems, these fittings commonly feature shorter solder cup designs and more sweeping turns. They are available in a wide range of diameters styles and connections to meet most all sanitary system applications.

- For use in non-pressurized drain, waste and vent sanitary systems
- Constructed of high-grade copper or bronze