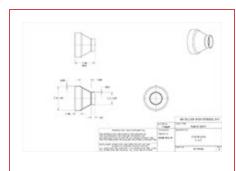

## <u>Specifications</u> | <u>Dimensions</u> | <u>Details</u>

| Specifications | -           |
|----------------|-------------|
| Weight         | 1.38 lb     |
| Material       | WROT COPPER |

| Operating Temperature | <u>CDA-Copper-Fitting-Pressue-Temp-Ratings</u> |
|-----------------------|------------------------------------------------|
| Operating Pressure    | <u>CDA-Copper-Fitting-Pressue-Temp-Ratings</u> |
| End Type              | C - Cup (Female Solder)                        |
| End Size              | 4 in                                           |
| Second End Type       | C - Cup (Female Solder)                        |
| Second End Size       | 2 in                                           |
| Standards             | ASME B16.23<br>ASME B16.29                     |

| Dimensions     |         | - |
|----------------|---------|---|
| Overall Length | 3.46 in |   |
| Overall Height | 4.25 in |   |
| Overall Width  | 4.25 in |   |

| Details -             |                          |  |
|-----------------------|--------------------------|--|
| Style                 | DW-741                   |  |
| Qty Pcs / Bag         | 1                        |  |
| Master Qty Pcs / Box  | 25                       |  |
| Mueller Description 1 | 4 C X 2 C DWV COUPLING   |  |
| Mueller Description 2 | 4-1/8 X 2-1/8OD DWV COUP |  |
| •                     |                          |  |