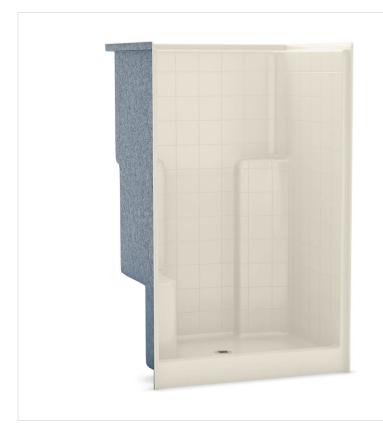

## SHRST/LST-48 alcove shower

**Model number:** 

141035

**Dimensions:** 48" x 35" x 74" **Installation:** Alcove **Material:** AcrylX™

### **Standard Features:**

- One-piece shower with 6 inch simulated tile pattern
- Built-in back wall shelves
- Right or left-hand seat
- Center drain
- Textured floor

### **Product characteristics:**

- One-Piece Unit
- Integrated Shelving
- Integrated Seat