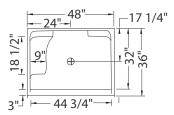

### **Dimensions:**

48 x 35 x 73 3/4 in. (1219 x 889 x 1873 mm)

#### **Drain location:**

Left seat, center drain

Right seat, center drain

All dimensions are approximate. Structure measurements must be verified against the unit to ensure proper fit.

| Project:        |  |
|-----------------|--|
| Contractor:     |  |
| Representative: |  |
| Date:           |  |
| Tel:            |  |
| Notes:          |  |
|                 |  |
|                 |  |