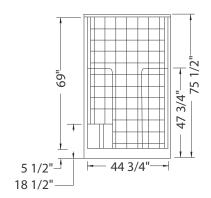

### **Dimensions:**

48 x 35 x 73 3/4 in. (1219 x 889 x 1873 mm)

### Weight:

106 lbs - 48 kg

### Shape:

Rectangular

### Pieces:

1