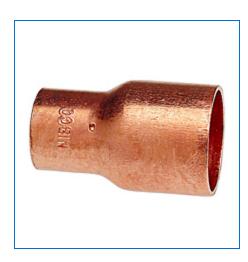

## Material Number 9002400, Reducing Coupling C x C - Wrot, 600

The reducing coupling features solder cups. The fitting provides a means of connecting larger size tube to smaller size tube. Please refer to NIBCO technical data sheets and catalogs for engineering and installation information. In addition to its inherent qualities of beauty, durability and low maintenance, copper's reusability makes it an ideal application in sustainable projects. NIBCO® copper fittings are manufactured in an ISO 9001 certified facility, and backed by a 50-year limited

+ more

| Specifications                  | _ `                                              |
|---------------------------------|--------------------------------------------------|
| UPC Code                        | 039923307842                                     |
| All Type of Item                | Fitting                                          |
| All Special Application         | Lead-Free*; ACR Air Conditioning / Refrigeration |
| Description                     | 600R 2X11/2 CXC REDUCING COUPLING WROT           |
| Global Item Classification Code | 10004024, Valves/Fittings - Water                |
| Туре                            | Coupling                                         |
| Connection Type                 | CxC                                              |
| Size                            | 2 x 1 1/2                                        |
| Material                        | Copper                                           |
| Nominal Size 1                  | 2                                                |
| Nominal Size 2                  | 1 1/2                                            |