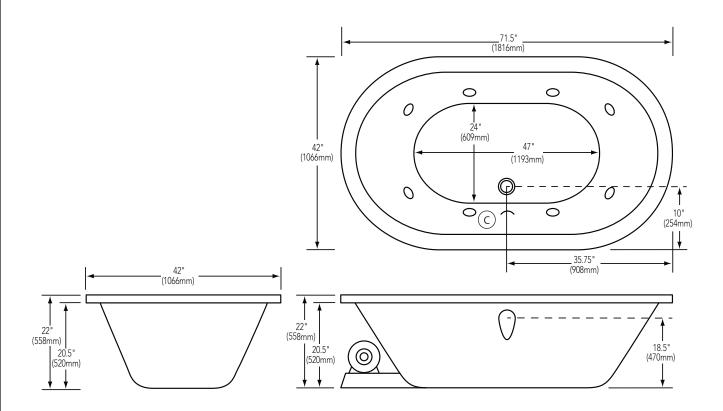

#### AIR BATH, SOAKER, TOTAL MASSAGE AND WHIRLPOOL TUBS

Dimensions:  $72"L \times 42"W \times 22"H$ 

### 7242 OVAL