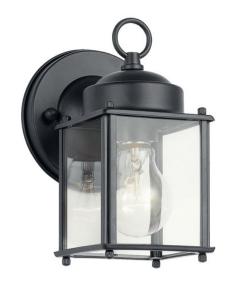

## **SPECIFICATIONS**

| Certifications/Qualifications                                                                           |                                                                   |
|---------------------------------------------------------------------------------------------------------|-------------------------------------------------------------------|
|                                                                                                         | www.kichler.com/warranty                                          |
| Dimensions                                                                                              |                                                                   |
| Base Backplate Extension Weight Height from center of Wall opening (Spec Sheet) Height Width            | 5.00 DIA<br>5.75"<br>1.05 LBS<br>5.25"<br>8.25"<br>5.00"          |
| Light Source                                                                                            |                                                                   |
| Lamp Included Lamp Type Light Source Max or Nominal Watt # of Bulbs/LED Modules Socket Type Socket Wire | Not Included<br>A19<br>Incandescent<br>60W<br>1<br>Medium<br>105" |
| Mounting/Installation                                                                                   |                                                                   |
| Interior/Exterior                                                                                       | Exterior                                                          |

## **FIXTURE ATTRIBUTES**

Location Rating

Mounting Style

| Housing                      |              |
|------------------------------|--------------|
| Diffuser Description         | Clear        |
| Primary Material             | ALUMINUM     |
| Product/Ordering Information |              |
| SKU                          | 9611BK       |
| Finish                       | Black        |
| Style                        | Traditional  |
| UPC                          | 783927961158 |
|                              |              |

Wet

Wall Mount