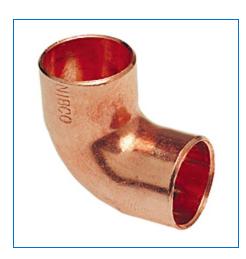

## Material Number 9057200, 90° Elbow Close Rough C x C - Wrot, 607

The 90-degree elbow features solder cups and a close rough radius. The fitting provides a means of changing the pipeline direction 90 degrees. It is used when velocity is not a problem. Please refer to NIBCO technical data sheets and catalogs for engineering and installation information. In addition to its inherent qualities of beauty, durability and low maintenance, copper's reusability makes it an ideal application in sustainable projects. NIBCO® copper fittings are manufactured in an ISO 9001