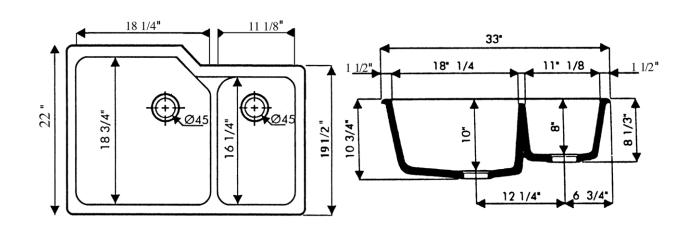

## FEATURES

- True undermount sink
- Sink measures 33" x 22"
- Extra deep bowls 10" (large bowl) & 8" (small bowl)
- Fireclay acid/alkali/abrasion resistant
- Rear drain placement
- Stain & thermal shock resistant
- ISE "Pro77" disposal and like styles require extended drain flange (ISE model #10082)
- QN25UM Undercount Kit available