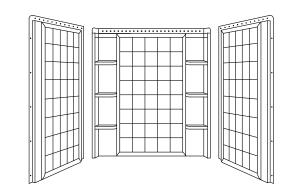

60" x 36" Wall Set with Backer Boards

## Features

- Modular design allows it to be moved around corners and through doorways with ease.
- Durable high gloss finish.
- Realistic tile wall surround features molded-in shelves for generous storage space.
- Wall surround includes backer boards for future grab bar installation.