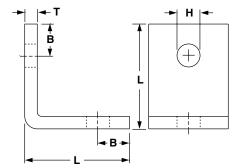

| FIG. 206: DIMENSIONS (IN) • LOADS (LBS) • WEIGHT (LBS) |                   |                       |               |              |     |           |     |  |
|--------------------------------------------------------|-------------------|-----------------------|---------------|--------------|-----|-----------|-----|--|
| Rod                                                    | Max Load          |                       | Wainbi        |              |     | Hole      |     |  |
| Size<br>A                                              | With Lag<br>Screw | With Bolt<br>to Steel | Weight (lbs). | L            | В   | Size<br>H | T   |  |
| 3/8                                                    | 650               | 1,150                 | 0.44          | <b>2</b> ½16 | 5/8 | 7/16      | 1/4 |  |
| 1/2                                                    |                   |                       | 0.43          |              |     | 9/16      |     |  |
| 5/8                                                    | 850               | 2,000                 | 0.84          | 21/2         | 3/4 | 11/16     | 3/8 |  |