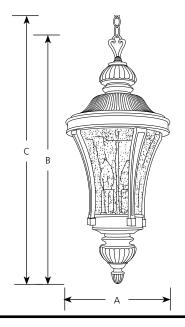

| Туре  |     |  |
|-------|-----|--|
| -71   | -77 |  |
| P5538 |     |  |

|                         | Finish |         |           |                     |               |   |
|-------------------------|--------|---------|-----------|---------------------|---------------|---|
| Gilded Catalog No. Iron | Gilded | Forged  |           | Dimensions (Inches) |               |   |
|                         | Bronze | Lamping | Α         | в с                 |               |   |
| P5538                   | -71    | -77     | 3 (c) 60w | 10                  | 23-3/4 62-3/4 | 1 |

### General

- Cast Aluminum decorative roof
- Water seeded glass: 8" dia. x 8" ht., 4-1/2" center hole
- Hand painted finish
- Three feet of matching 9 gauge chain supplied
- Candle covers match fixture finish
- Matching wall and post top units available